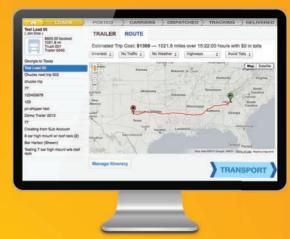

How much time do you spend trying to find a carrier in the vicinity of a load you need moved? Our system lets participating carriers allow you to track their locations. You'll see who is available to move your load rather than wasting time hunting for carriers.

Want to provide a special benefit to a customer that you're shipping a vehicle to? For a nominal charge you can provide your customer the ability to track the shipment themselves. Fewer calls that you'll have to answer! ALL is accessible on any size device: desktop, laptop, tablet or phone. Our mobile site and mobile apps are available on both iOS and Android platforms. There is no cost to register as an ALL user and no fees are charged until you actually contract to ship vehicles using the system.